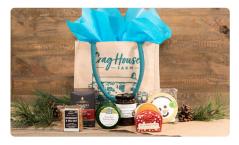

### HAMPERS MAKE THE IDEAL GIFT FOR YOUR FRIENDS AND FAMILY WHO HAVE EVERYTHING.

Our hampers are filled with luxury food items, many of which are award-winning artisan Yorkshire products. Choose from our selection of 3 pre-made hampers in a range of prices to suit you, guaranteed to WOW your loved ones at this special time of year.

### THE YORKSHIRE HAMPER

Includes: Sawleys Kitchen Crackers, Bracken Hill Jam OR Chutney, Cheese Truckle, Original Baker Christmas Biscuit, Bothams Biscuits, Taylors English Breakfast Tea. All packed in a Crag House Farm jute bag. **f30** 

### **CRAG HOUSE FARM HAMPER**

Includes: Peter's Yard Sourdough Crackers, Bracken Hill Jam OR Chutney, Cheese Truckle, Original Baker Christmas Biscuit, Darkwoods Snow Stone Coffee, Forest Feast Chocolate Peppermint Almonds. Presented in a Crag House Farm jute bag. **f35** 

### **CRAG HOUSE FARM LUXURY HAMPER**

Includes: Fine Cheese Co. Crackers, Bracken Hill Jam & Chutney, Cheese Truckle, Elegant & English Biscuits, Darkwoods Snow Stone Coffee, Forest Feast Chocolate Peppermint Almonds, Tony's Chocolate Bar, Grate Britain Cracker Pouch, Taylor's English Breakfast Tea. Presented in a 14" decorative box.