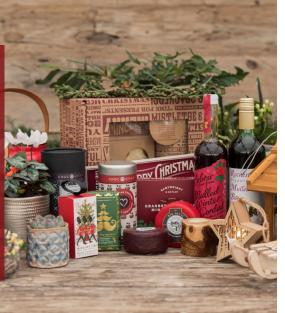

### HAMPERS MAKE THE IDEAL GIFT FOR YOUR FRIENDS AND FAMILY WHO HAVE EVERYTHING.

Our hampers are filled with luxury food items, many of which are award-winning artisan Yorkshire products. Choose from our selection of 3 pre-made hampers in a range of prices to suit you, guaranteed to WOW your loved ones at this special time of year.

### THE YORKSHIRE HAMPER

Includes: Sawleys Kitchen Crackers, Bracken Hill Jam OR Chutney, Cheese Truckle, Original Baker Christmas Biscuit, Bothams Biscuits, Taylors English Breakfast Tea. All packed in a Crag House Farm jute bag. **f30** 

### **CRAG HOUSE FARM HAMPER**

Includes: Peter's Yard Sourdough Crackers, Bracken Hill Jam OR Chutney, Cheese Truckle, Original Baker Christmas Biscuit, Darkwoods Snow Stone Coffee, Forest Feast Chocolate Peppermint Almonds. Presented in a Crag House Farm jute bag. **f35** 

### **CRAG HOUSE FARM LUXURY HAMPER**

Includes: Fine Cheese Co. Crackers, Bracken Hill Jam & Chutney, Cheese Truckle, Elegant & English Biscuits, Darkwoods Snow Stone Coffee, Forest Feast Chocolate Peppermint Almonds, Tony's Chocolate Bar, Grate Britain Cracker Pouch, Taylor's English Breakfast Tea. Presented in a 14" decorative box.