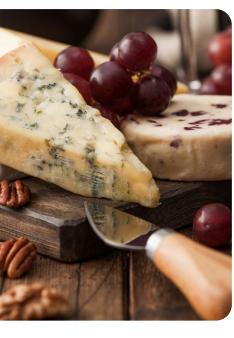

Simply fill in the order form and hand it in to a member of staff in the Farm Shop before 13th December, arranging a collection time to suit you. Last collection time on Christmas Eve is 2pm.

£50

Your Cheese Guide

This Christmas we've designed two cheese selections and highlighted a few cheeses from our shop we know will light up your holiday like a Christmas tree!

You can also 'Create Your Own Selection' of cheeses. Check out our Cheese Guide opposite to choose your favourite, or come into the Farm Shop to see our full range.

We recommend at least 100g of cheese per person, though if you're like us, there's no such thing as too much cheese!

We can also recommend pregnancy friendly, vegetarian friendly, and allergen friendly cheese selections. Just ask our Farm Shop team for help!

For prices and ordering, see the Festive Order Form on the back of this brochure & return to staff in the Farm Shop.