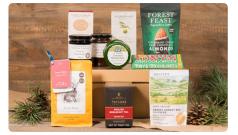

### HAMPERS MAKE THE IDEAL GIFT FOR YOUR FRIENDS AND FAMILY WHO HAVE EVERYTHING.

Our hampers are filled with luxury food items, many of which are award-winning artisan Yorkshire products. Choose from our selection of 3 pre-made hampers in a range of prices to suit you, guaranteed to WOW your loved ones at this special time of year.

### THE YORKSHIRE HAMPER

Includes: Sawleys Kitchen Crackers, Bracken Hill Jam OR Chutney, Cheese Truckle, Original Baker Christmas Biscuit, Bothams Biscuits, Taylors English Breakfast Tea. All packed in a Crag House Farm jute bag. **f30** 

### **CRAG HOUSE FARM HAMPER**

Includes: Peter's Yard Sourdough Crackers, Bracken Hill Jam OR Chutney, Cheese Truckle, Original Baker Christmas Biscuit, Darkwoods Snow Stone Coffee, Forest Feast Chocolate Peppermint Almonds. Presented in a Crag House Farm jute bag. **f35** 

### **CRAG HOUSE FARM LUXURY HAMPER**

Includes: Fine Cheese Co. Crackers, Bracken Hill Jam & Chutney, Cheese Truckle, Elegant & English Biscuits, Darkwoods Snow Stone Coffee, Forest Feast Chocolate Peppermint Almonds, Tony's Chocolate Bar, Grate Britain Cracker Pouch, Taylor's English Breakfast Tea. Presented in a 14" decorative box.