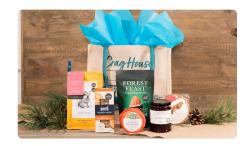

### HAMPERS MAKE THE IDEAL GIFT FOR YOUR FRIENDS AND FAMILY WHO HAVE EVERYTHING.

Our hampers are filled with luxury food items, many of which are award-winning artisan Yorkshire products. Choose from our selection of 3 pre-made hampers in a range of prices to suit you, guaranteed to WOW your loved ones at this special time of year.

### THE YORKSHIRE HAMPER

Includes: Sawleys Kitchen Crackers, Bracken Hill Jam OR Chutney, Cheese Truckle, Original Baker Christmas Biscuit, Bothams Biscuits, Taylors English Breakfast Tea. All packed in a Crag House Farm jute bag. **f30** 

### **CRAG HOUSE FARM HAMPER**

Includes: Peter's Yard Sourdough Crackers, Bracken Hill Jam OR Chutney, Cheese Truckle, Original Baker Christmas Biscuit, Darkwoods Snow Stone Coffee, Forest Feast Chocolate Peppermint Almonds. Presented in a Crag House Farm jute bag. **f35** 

### **CRAG HOUSE FARM LUXURY HAMPER**

Includes: Fine Cheese Co. Crackers, Bracken Hill Jam & Chutney, Cheese Truckle, Elegant & English Biscuits, Darkwoods Snow Stone Coffee, Forest Feast Chocolate Peppermint Almonds, Tony's Chocolate Bar, Grate Britain Cracker Pouch, Taylor's English Breakfast Tea. Presented in a 14" decorative box.