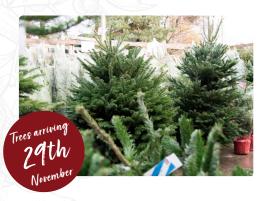

### **TREES FOR CHARITY**

Come and choose your top quality Nordmann Fir non-drop Christmas Tree!

We have cut and potted trees in various sizes, ranging from compact options to towering trees that reach up to an impressive 8ft tall!

Plus, with our diverse price ranges, you can easily find a tree that suits your budget without compromising on quality.

With the help and guidance of our team, learn how to make your own special decorative Christmas wreath this year. Courses last for 2 hours and light refreshments are included in the price. Have fun, get that festive feeling and book to come along with friends.